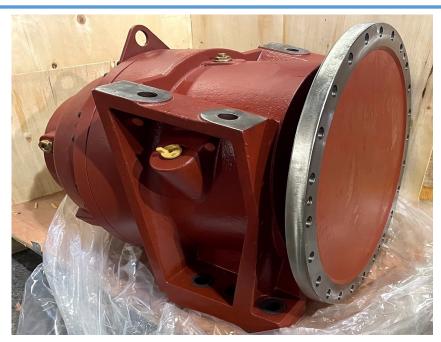

# **ZF REPLACEMENT GEAR BOX**

GTS Equipment Co. is your **WORLD SOURCE** for concrete mixer and pump parts!

Order now, save money, and keep your business running smoothly.

REPLACEMENT, "ZF 7300" STRAIGHT NEW GEAR BOX ASSEMBLY

PART NO. 20387300 — 1 YEAR WARRANTY

# NEW GEAR BOX \$3795.00 EACH