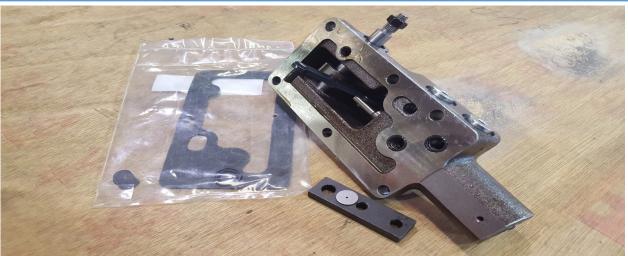

# MANUAL EATON CONTROL VALVE \$399.00

## Includes: Seal Kit --- Control Valve Arm----.052 Orifice

REPLACEMENT CONTROL FOR CABLE STYLE EATON PUMPS...

First come first serve basis only! Sale last as long as parts in stock!