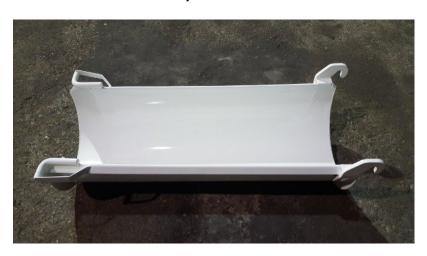

# **CHUTES FOR VOLUMETRIC MIXERS**

4 FT (48") EXTENSION CHUTES, AVAILABLE IN LIGHT WEIGHT STEEL OR ALUMINUM WITH A POWDER COATED FINISH

SALE ENDS SEPTEMBER 30, 2023

Part # 10532012

ALUMINUM EXT. CHUTE HD—26 LBS. EST

**1-19 CHUTES** \$350.00 EACH

1 PALLET / 20 CHUTES \$315.00 EACH

**2 OR MORE PALLETS** \$295.00 EACH Part # 10532011

LIGHT WEIGHT STEEL EXT. CHUTE-36 LBS. EST

**1-19 CHUTES** \$250.00 EACH

1 PALLET / 20 CHUTES \$215.00 EACH

**2 OR MORE PALLETS** \$195.00 EACH

**FOB: Houston** 

FIRST COME FIRST SERVE BASIS ONLY! SALE LASTS AS LONG AS PARTS IN STOCK!

GTS Equipment Co. is your WORLD SOURCE for concrete mixer and pump parts!

Our sales team offers a century of mixer parts manufacturing and sales experience...